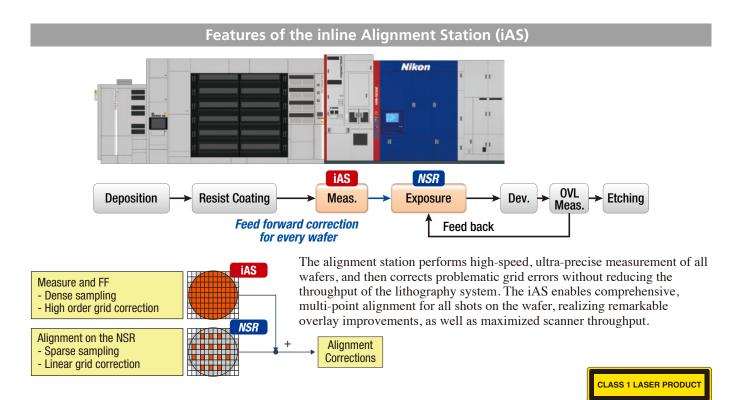

# Improved Overlay Accuracy and Throughput for High-volume Cutting-edge Semiconductor Manufacturing

The NSR-S635E ArF immersion scanner with integrated inline Alignment Station (iAS) developed for high-volume cuttingedge semiconductor manufacturing.